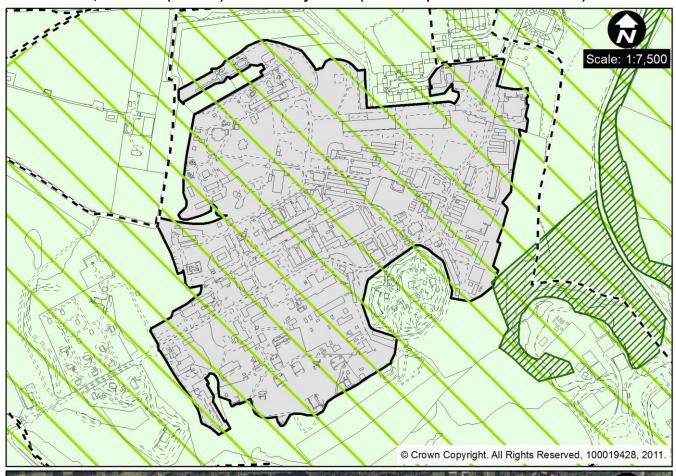

# Legend --- Footpaths Sevenoaks District Boundary Flood Zone Tree Preservation Orders Area of Outstanding Natural Beauty ADMP Adopted Allocations Metropolitan Green Belt

#### Chaucer Business Park, Kemsing (4.4ha)

North Downs Business Park, Dunton Green (6.1ha)

Fort Halstead, Halstead (40.1ha) – See Policy EMP3 (Redevelopment of Fort Halstead)