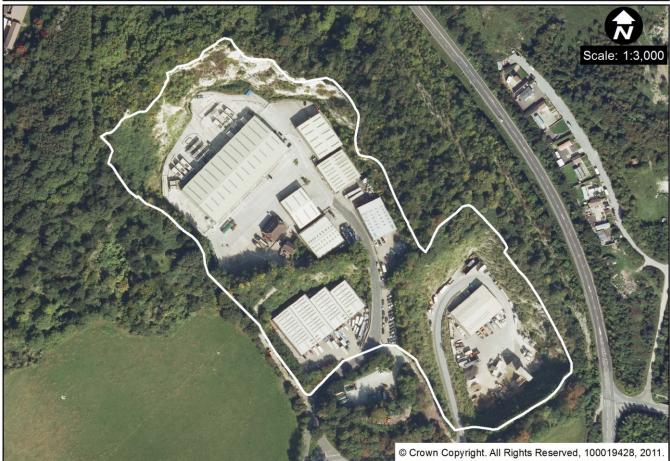

#### Chaucer Business Park, Kemsing (4.4ha)

North Downs Business Park, Dunton Green (6.1ha)

Fort Halstead, Halstead (40.1ha) – See Policy EMP3 (Redevelopment of Fort Halstead)