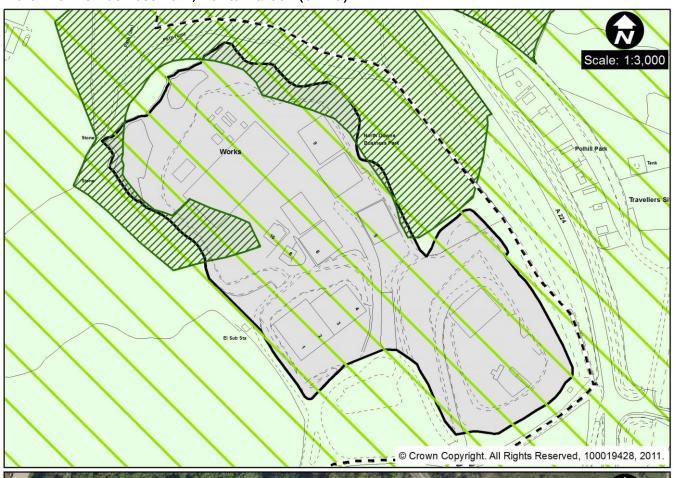

#### Chaucer Business Park, Kemsing (4.4ha)

North Downs Business Park, Dunton Green (6.1ha)

Fort Halstead, Halstead (40.1ha) – See Policy EMP3 (Redevelopment of Fort Halstead)