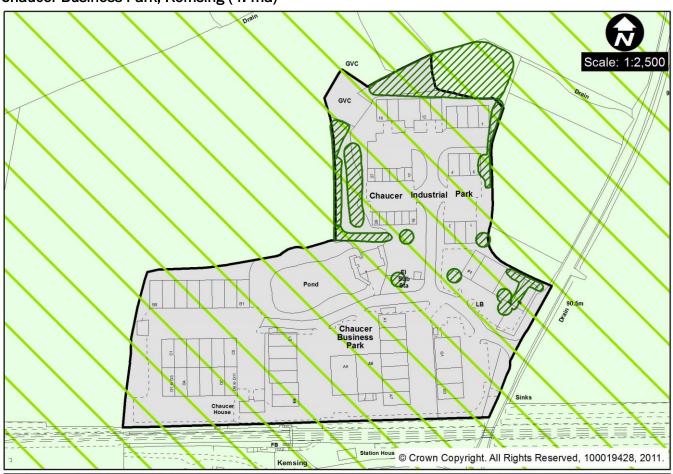

#### Chaucer Business Park, Kemsing (4.4ha)

North Downs Business Park, Dunton Green (6.1ha)

Fort Halstead, Halstead (40.1ha) – See Policy EMP3 (Redevelopment of Fort Halstead)