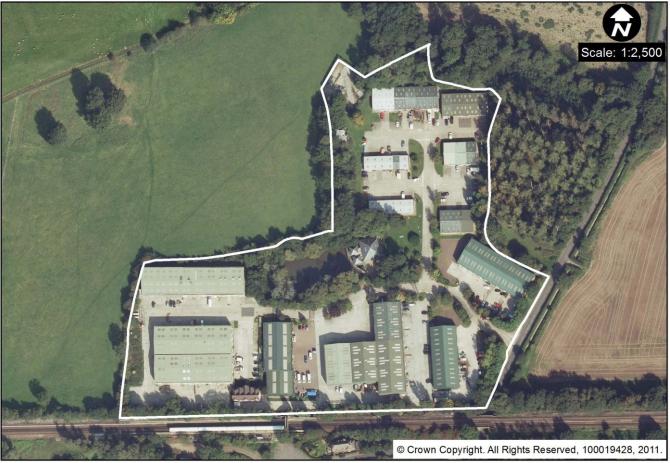

#### Chaucer Business Park, Kemsing (4.4ha)

North Downs Business Park, Dunton Green (6.1ha)

Fort Halstead, Halstead (40.1ha) – See Policy EMP3 (Redevelopment of Fort Halstead)