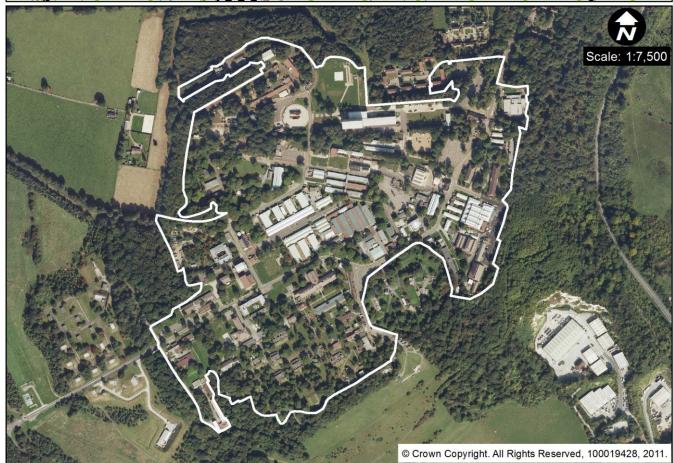

#### Chaucer Business Park, Kemsing (4.4ha)

North Downs Business Park, Dunton Green (6.1ha)

Fort Halstead, Halstead (40.1ha) – See Policy EMP3 (Redevelopment of Fort Halstead)